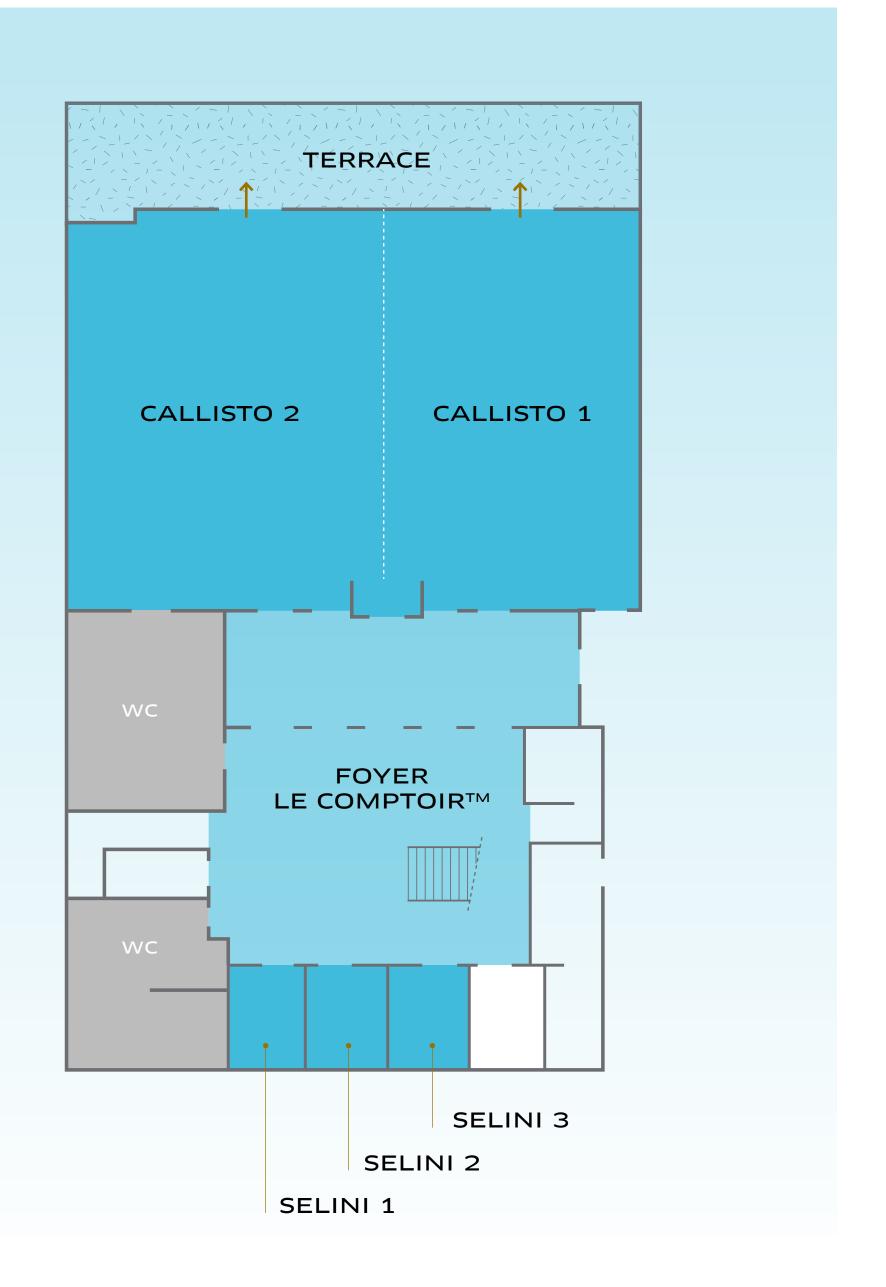

#### LOWER GROUND FLOOR

| Meeting Rooms | Area (sqm) | Height (m) | Classroom | Theatre | U-Shape | Boardroom | Banquet | Cocktail |
|---------------|------------|------------|-----------|---------|---------|-----------|---------|----------|
| CALLISTO 1    | 280        | 3,5-4,0    | 120       | 220     | 54      | 75        | 180     | 220      |
| CALLISTO 2    | 320        | 3,5-4,0    | 160       | 310     | 60      | 85        | 220     | 280      |
| CALLISTO 1&2  | 600        | 3,5-4,0    | 340       | 600     | 90      | 100       | 400     | 600      |
| SELINI 1      | 20         | 2,5        | 9         | 16      | 9       | 12        | -       | -        |
| SELINI 2      | 20         | 2,5        | 9         | 16      | 9       | 12        | -       | -        |
| SELINI 3      | 20         | 2,5        | 9         | 16      | 9       | 12        | -       | -        |