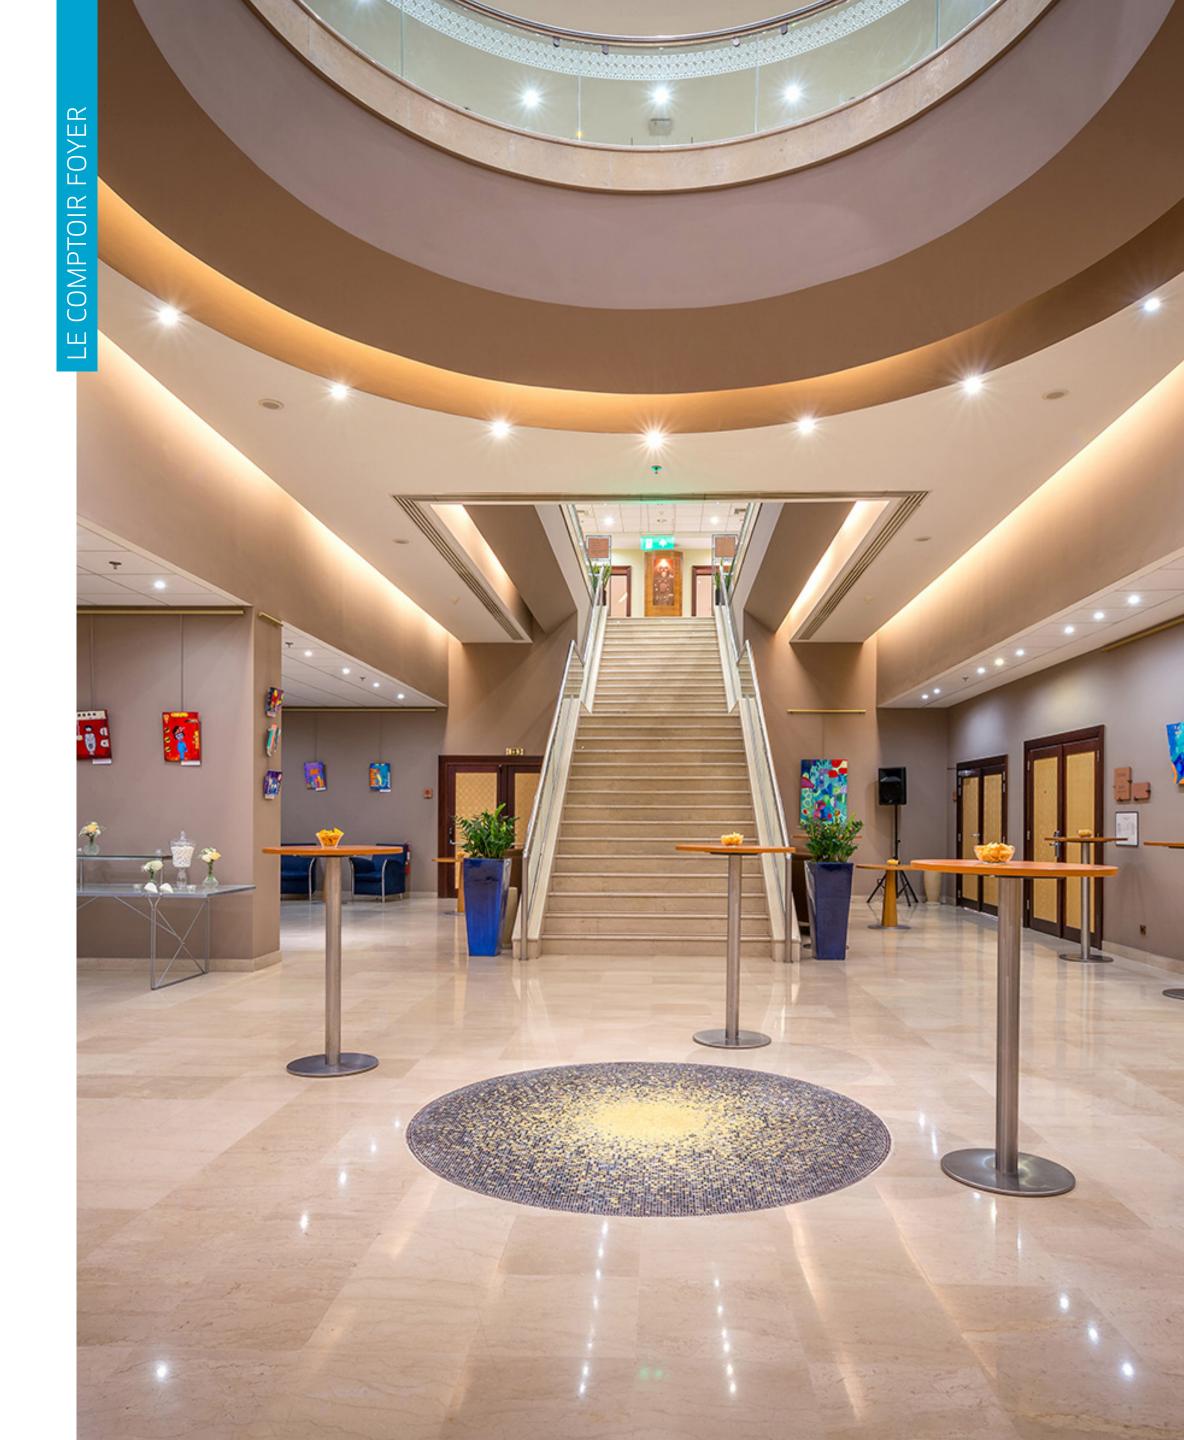

## MAGNIFIQUE METINGS

at Sofitel Athens Airport



### GET TOGETHER

Sofitel Athens Airport combines excellent meeting facilities with luxurious comfort in a relaxing atmosphere while being located right in the heart of the country's metropolitan Athens airport and only 35min from the city center.





## SUCCESSFUL AND TAILORED MEETINGS

#### 11 MEETING ROOMS

7 with daylight

#### HIGH TECH EQUIPMENT

Cutting-edge audiovisual equipment

#### LE COMPTOIR™

A space for meeting participants to network during breaks

### SPACE & CAPACITY

#### LOWER GROUND FLOOR

| Meeting Rooms | Area (sqm) | Height (m) | Classroom | Theatre | U-Shape | Boardroom | Banquet | Cocktail |
|---------------|------------|------------|-----------|---------|---------|-----------|---------|----------|
| CALLISTO 1    | 280        | 3,5-4,0    | 120       | 220     | 54      | 75        | 180     | 220      |
| CALLISTO 2    | 320        | 3,5-4,0    | 160       | 310     | 60      | 85        | 220     | 280      |
| CALLISTO 1&2  | 600        | 3,5-4,0    | 340       | 600     | 90      | 100       | 400