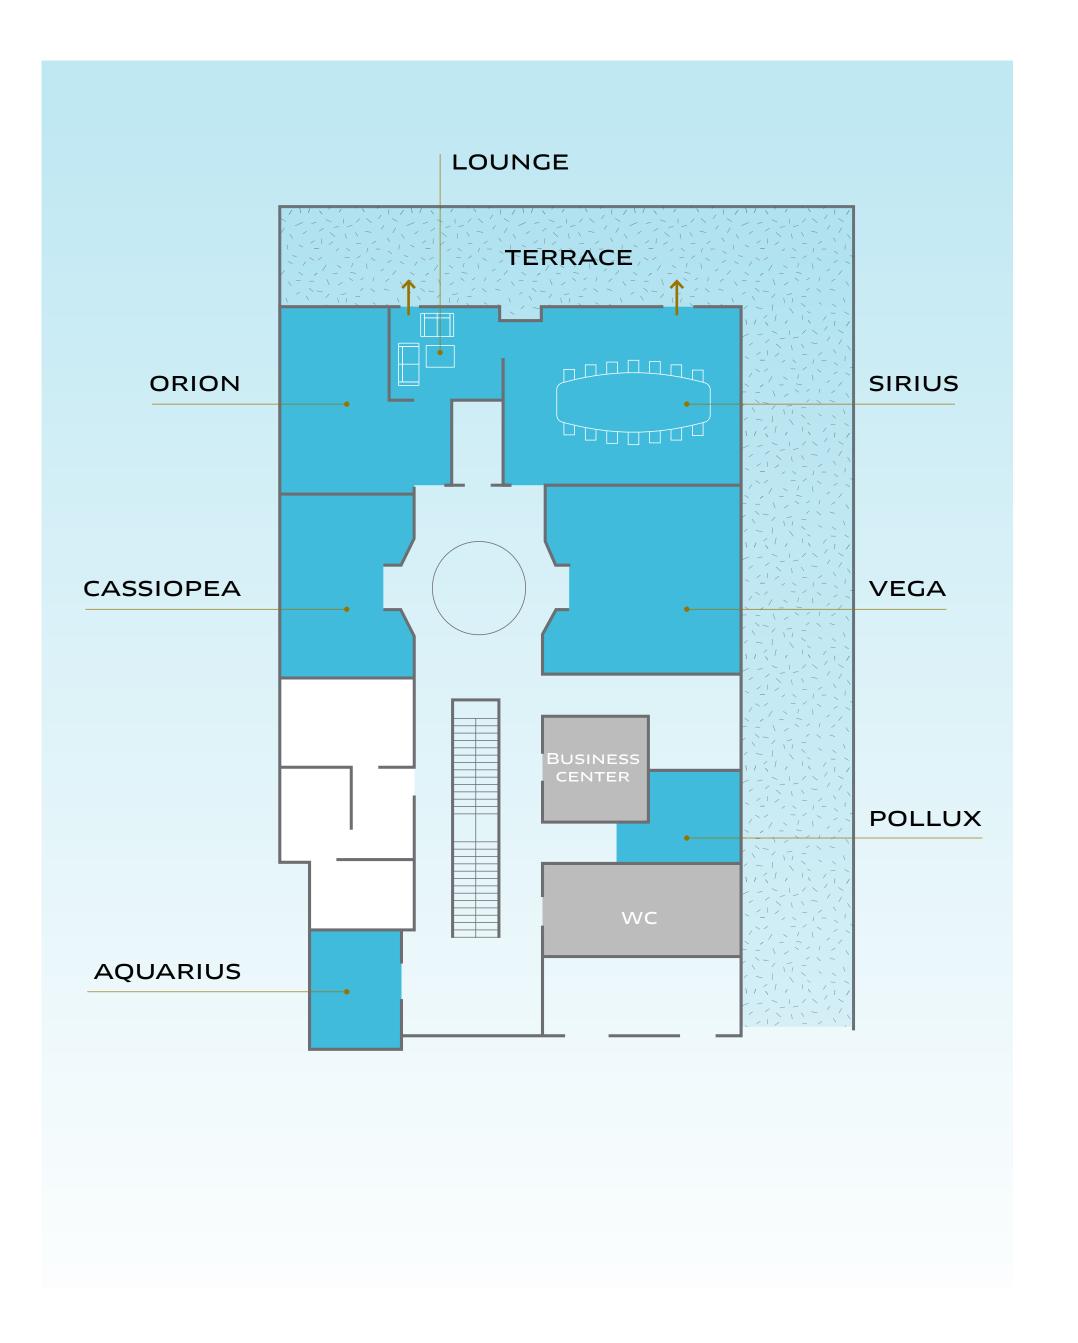

### SPACE & CAPACITY

#### LOWER GROUND FLOOR

| Meeting Rooms | Area (sqm) | Height (m) | Classroom | Theatre | U-Shape | Boardroom | Banquet | Cocktail |
|---------------|------------|------------|-----------|---------|---------|-----------|---------|----------|
| CALLISTO 1    | 280        | 3,5-4,0    | 120       | 220     | 54      | 75        | 180     | 220      |
| CALLISTO 2    | 320        | 3,5-4,0    | 160       | 310     | 60      | 85        | 220     | 280      |
| CALLISTO 1&2  | 600        | 3,5-4,0    | 340       | 600     | 90      | 100       | 400     | 600      |
| SELINI 1      | 20         | 2,5        | 9         | 16      | 9       | 12        | -       | -        |
| SELINI 2      | 20         | 2,5        | 9         | 16      | 9       | 12        | -       | -        |
| SELINI 3      | 20         | 2,5        | 9         | 16      | 9       | 12        | -       | -        |

#### GROUND FLOOR

| Meeting Rooms | Area (sqm) | Height (m) | Classroom | Theatre | U-Shape | Boardroom | Banquet | Cocktail |
|---------------|------------|------------|-----------|---------|---------|-----------|---------|----------|
| SIRIUS        | 96         | 2,8        | -         | -       | -       | 17        | -       | -        |
| VEGA          | 80         | 2,8        | 37        | 50      | 22      | 30        | 40      | 60       |
| ORION         | 70         | 2,8        | 20        | 40      | 17      | 22        | 30      | 50       |
| CASSIOPEA     | 40         | 2,8        | 12        | 22      | 15      | 19        | 20      | 30       |
| POLLUX        | 20         | 2,8        | 9         | 16      | 9       | 12        | -       | -        |
| AQUARIUS      | 20         | 2,8        | 12        | 16      | 9       | 12        | -       | -        |

An ideal location for

Meetings
Conferences + conventions
Seminars
Board meetings
Cocktail receptions
Product presentations

Focus groups

Advisory Boards

Sofitel Athens Airport can accommodate any type of gathering, ranging from small to large scale meetings and events in 11 modern and stylish halls that can welcome up to 600 guests.