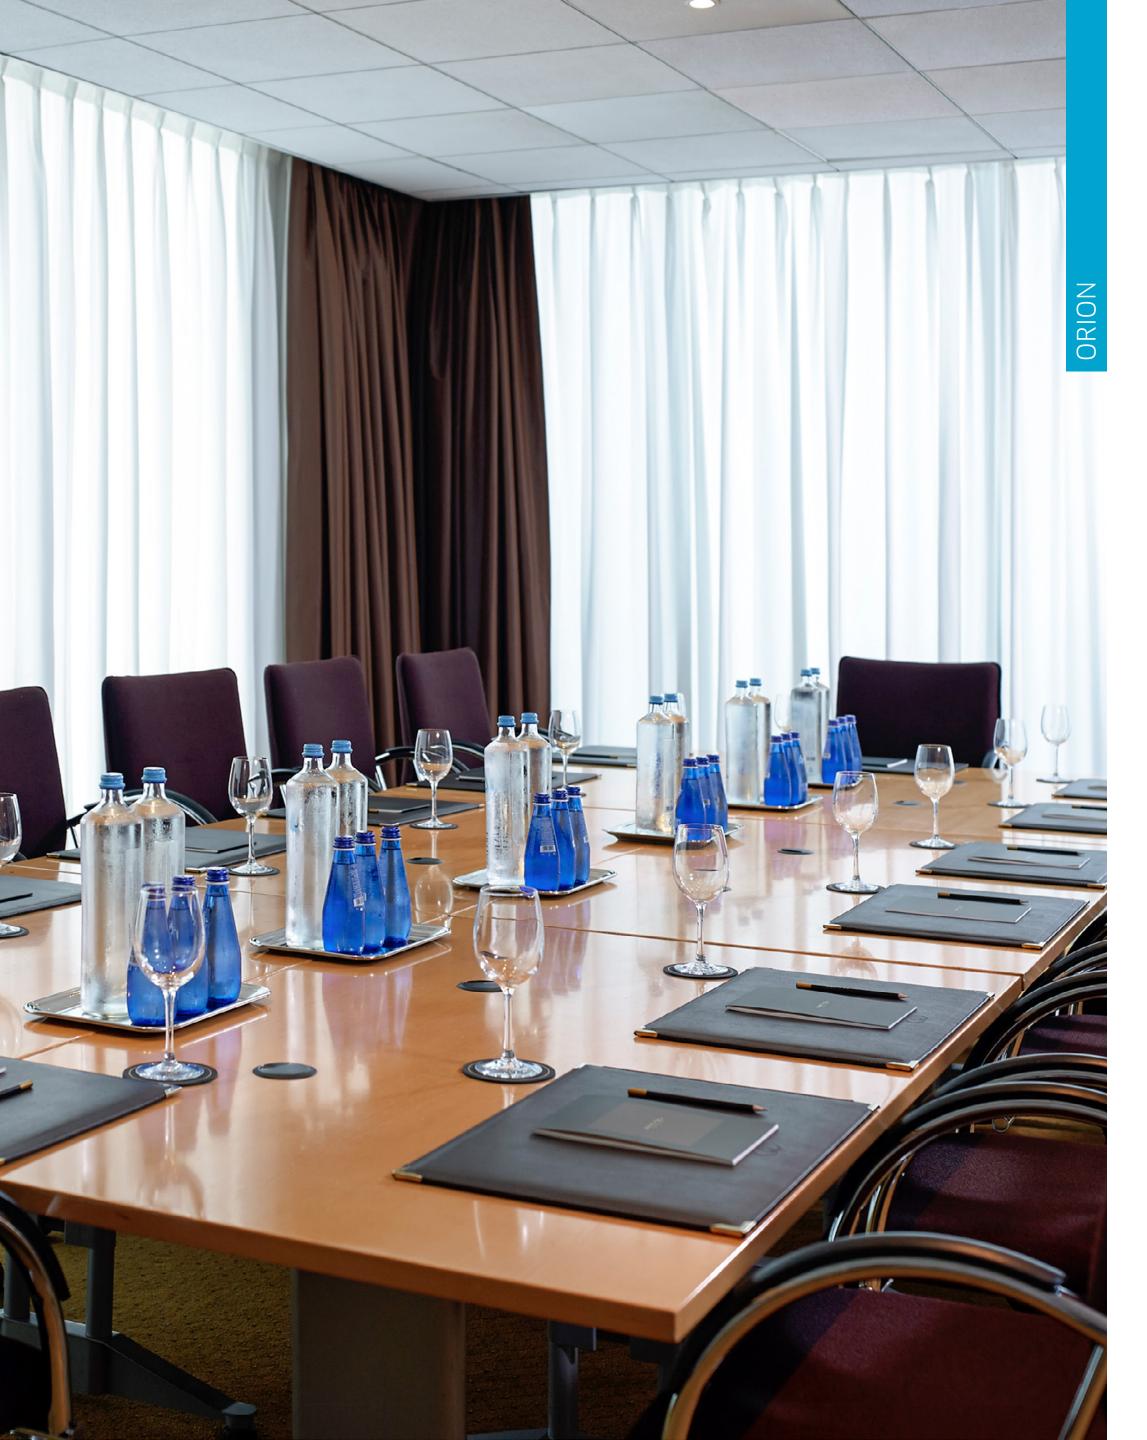

#### GROUND FLOOR

| Meeting Rooms | Area (sqm) | Height (m) | Classroom | Theatre | U-Shape | Boardroom | Banquet | Cocktail |
|---------------|------------|------------|-----------|---------|---------|-----------|---------|----------|
| SIRIUS        | 96         | 2,8        | -         | -       | -       | 17        | -       | -        |
| VEGA          | 80         | 2,8        | 37        | 50      | 22      | 30        | 40      | 60       |
| ORION         | 70         | 2,8        | 20        | 40      | 17      | 22        | 30      | 50       |
| CASSIOPEA     | 40         | 2,8        | 12        | 22      | 15      | 19        | 20      | 30       |
| POLLUX        | 20         | 2,8        | 9         | 16      | 9       | 12        | -       | -        |
| AQUARIUS      | 20         | 2,8        | 12        | 16      | 9       | 12        | -       | -        |