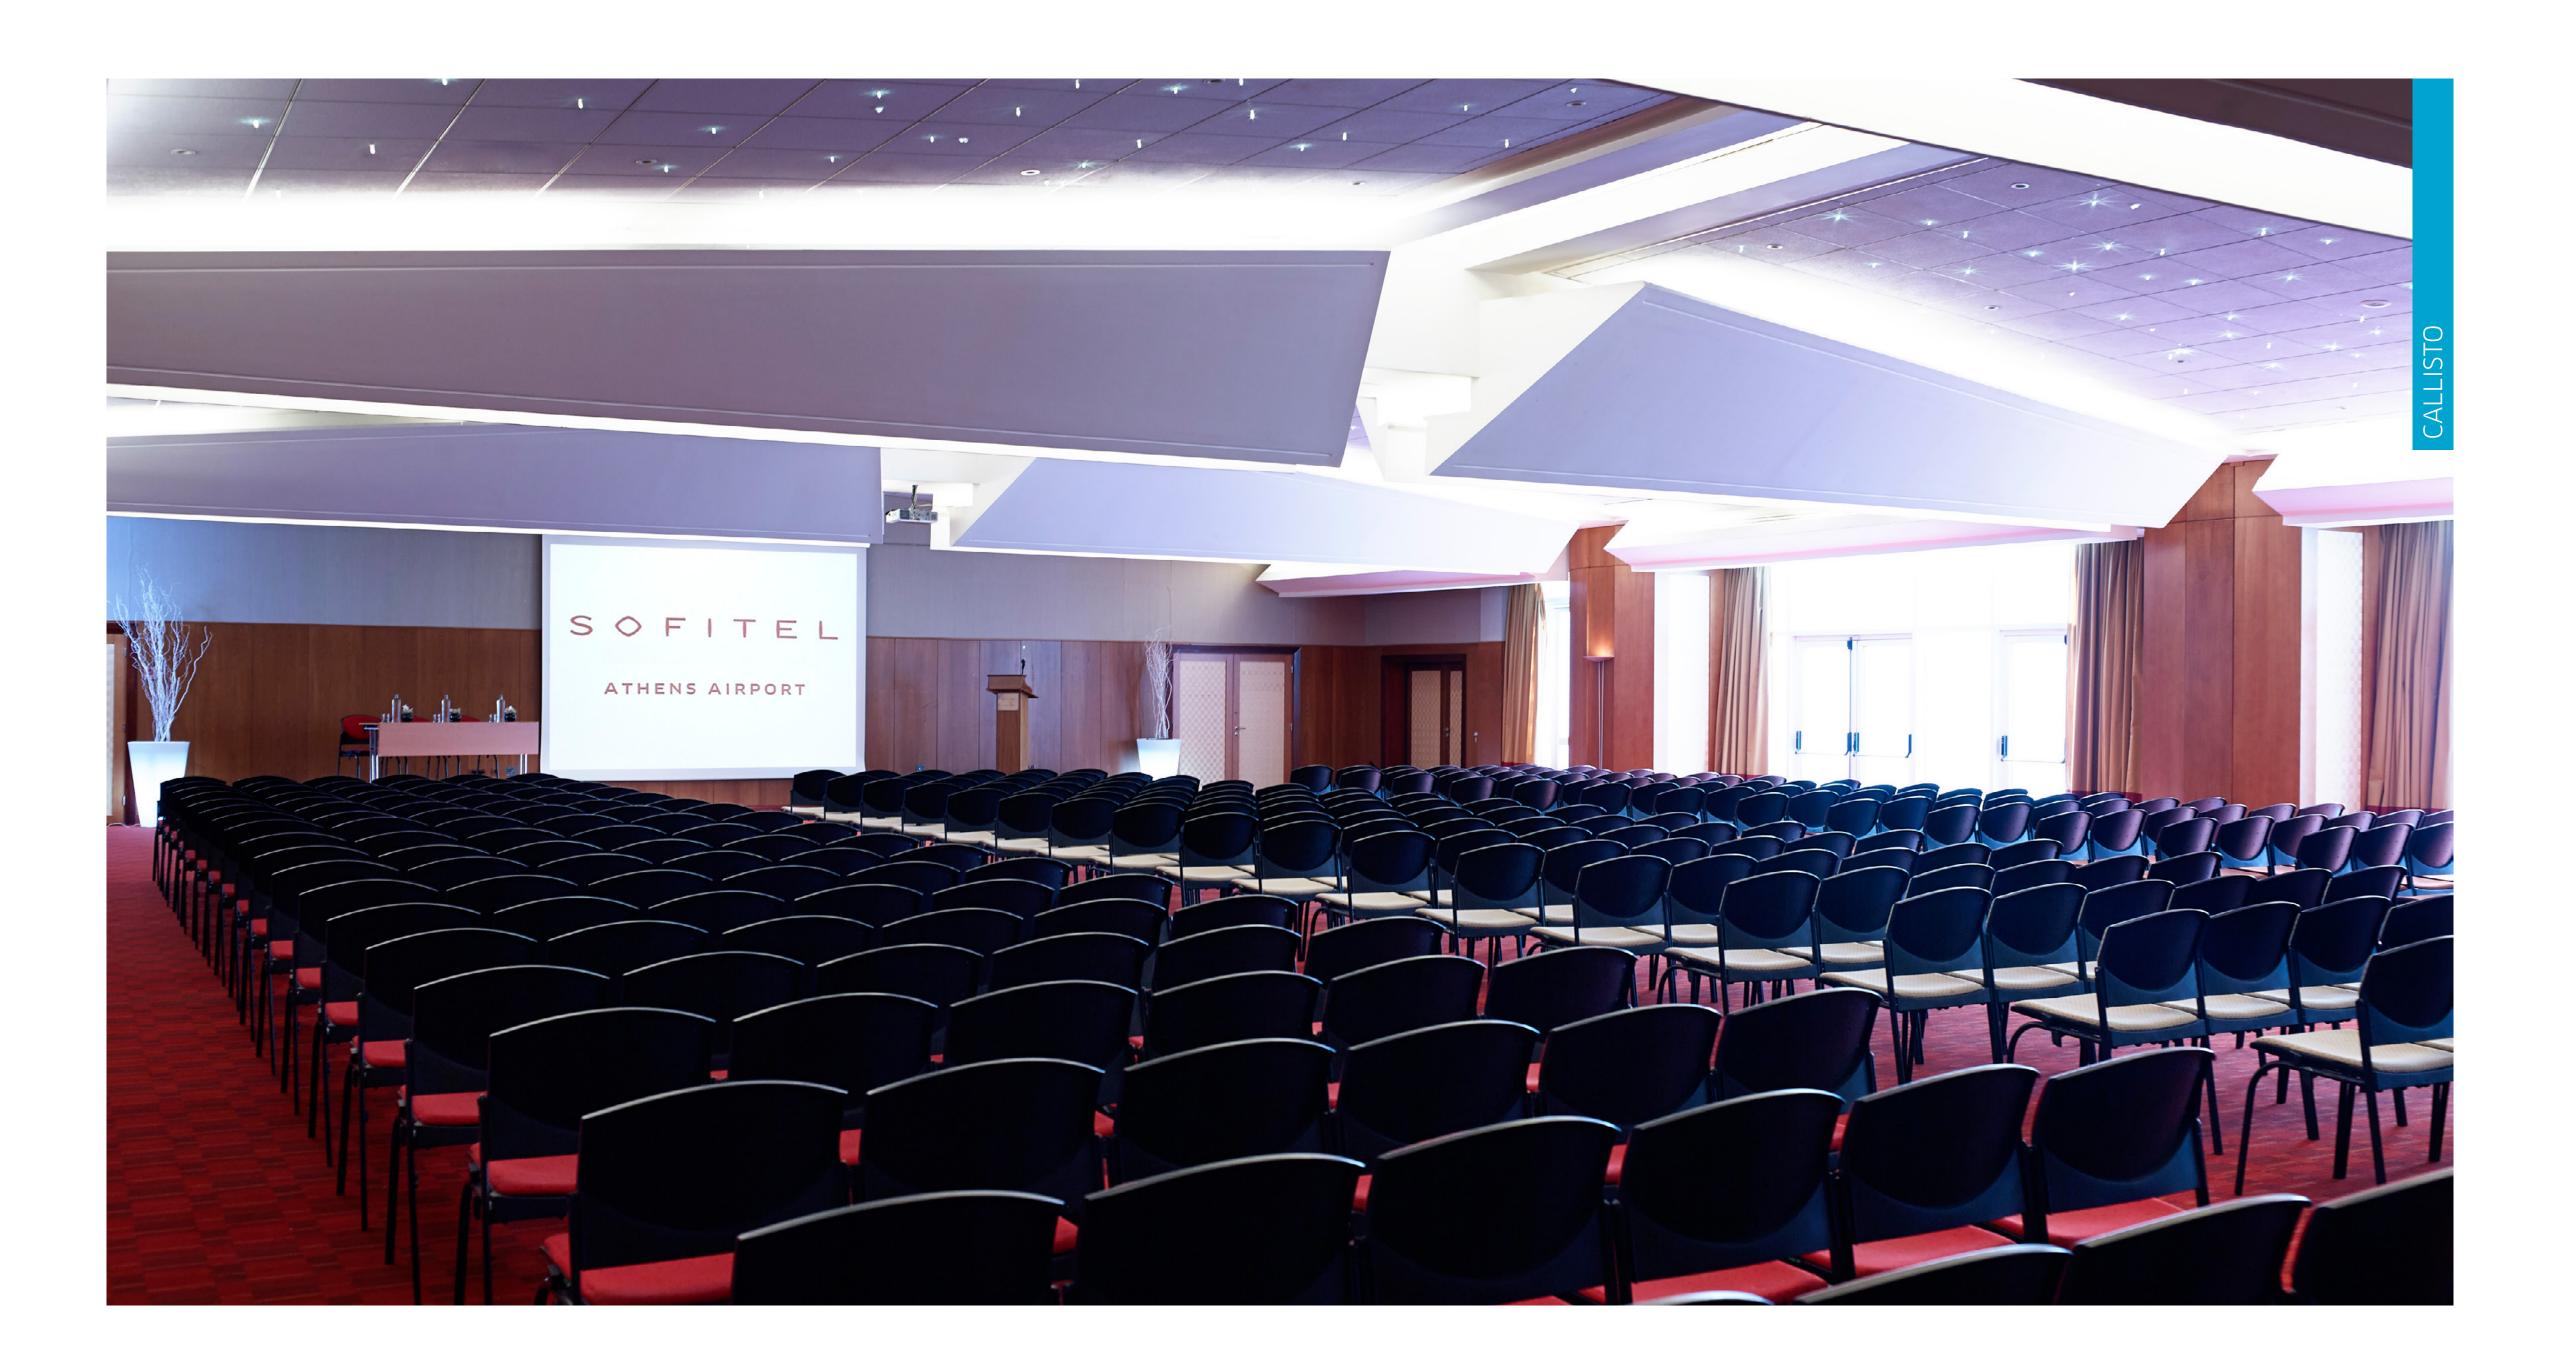

#### LOWER GROUND FLOOR

| Meeting Rooms | Area (sqm) | Height (m) | Classroom | Theatre | U-Shape | Boardroom | Banquet | Cocktail |
|---------------|------------|------------|-----------|---------|---------|-----------|---------|----------|
| CALLISTO 1    | 280        | 3,5-4,0    | 120       | 220     | 54      | 75        | 180     | 220      |
| CALLISTO 2    | 320        | 3,5-4,0    | 160       | 310     | 60      | 85        | 220     | 280      |
| CALLISTO 1&2  | 600        | 3,5-4,0    | 340       | 600     | 90      | 100       | 400     | 600      |
| SELINI 1      | 20         | 2,5        | 9         | 16      | 9       | 12        | -       | -        |
| SELINI 2      | 20         | 2,5        | 9         | 16      | 9       | 12        | -       | -        |
| SELINI 3      | 20         | 2,5        | 9         | 16      | 9       | 12        | -       | -        |