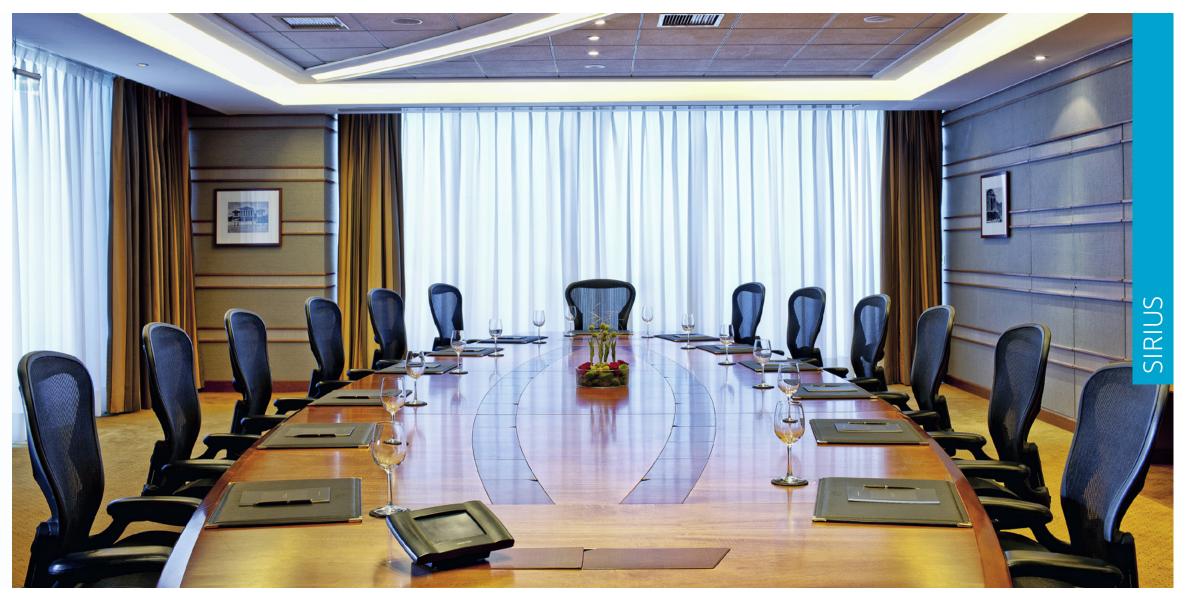

#### GROUND FLOOR

| Meeting Rooms | Area (sqm) | Height (m) | Classroom | Theatre | U-Shape | Boardroom | Banquet | Cocktail |
|---------------|------------|------------|-----------|---------|---------|-----------|---------|----------|
| SIRIUS        | 96         | 2,8        | -         | -       | -       | 17        | -       | -        |
| VEGA          | 80         | 2,8        | 37        | 50      | 22      | 30        | 40      | 60       |
| ORION         | 70         | 2,8        | 20        | 40      | 17      | 22        | 30      | 50       |
| CASSIOPEA     | 40         | 2,8        | 12        | 22      | 15      | 19        | 20      | 30       |
| POLLUX        | 20         | 2,8        | 9         | 16      | 9       | 12        | -       | -        |
| AQUARIUS      | 20         | 2,8        | 12        | 16      | 9       | 12        | -       | -        |